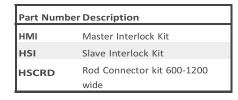

## **Interlock Kithmeik Series**

- Slave Interlock Kit- required for each slave door to be interlocked with master door
- Rod connector kit- required for connecting to slave kit
- Clear zinc plated
- All kits maintain UL/CSA Type 12 approvals

| Ordering Guide Common assemblies                           | Required                                 |
|------------------------------------------------------------|------------------------------------------|
| Single Door (Master Right or left) to Single door Cabinet  | Master Interlock Kit                     |
| Single Door (Master right) to Double door Cabinet          | Master Interlock Kit                     |
| Single Door (Master left) to Double door cabinet           | Master Interlock Kit + Rod Connector Kit |
| Double Door (Master Right or Left) to Double door Cabinet  | Master Interlock Kit + Rod Connector Kit |
| Any Additional cabinets to any of the above configurations | Slave + Rod Connector kit                |